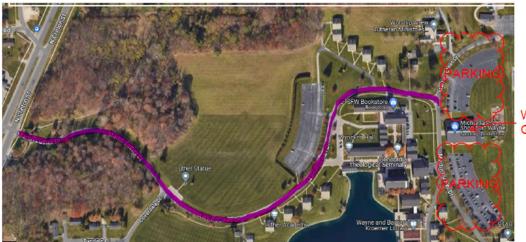

SPORTONE PARKVIEW FIELDHOUSE

<u>Concordia Seminary</u> – 6600 N. Clinton St, Fort Wayne, IN 46825 The Gym is at the back of the complex near the soccer and football fields. There are parking lots on both sides of the building. There will be one entrance at the front of the building. Please see map below for directions on getting to the gym. We will also have direction signs posted at the entrance to the seminary as well.

CONCORDIA THEOLOGICAL SEMINARY GYMNASIUM

WAMBSGANSS GYMNASIUM