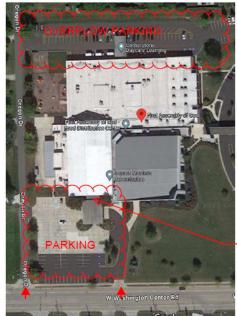

#### SATURDAY TOURNAMENT SITES:

<u>First Assembly Church of God</u> – 1400 W Washington Center Rd, Fort Wayne, IN 46825

The Gym for the church faces Washington Center Road. There is a parking lot in the front of the building we will use. Overflow parking will be at the back of the facility. The only entrance for FWGIT is the front of the building. Please don't use any other entrances.