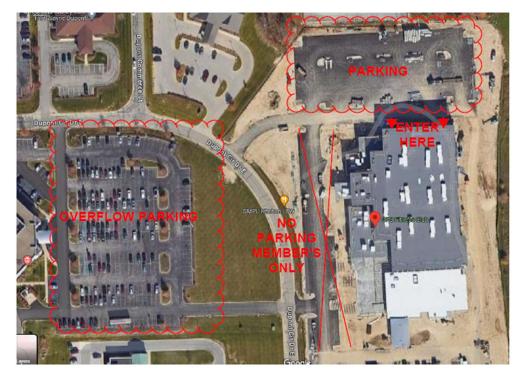

#### FIRST ASSEMBLY GYMNASIUM

- Gymnasium Entrance

<u>OPS FITNESS CLUB</u> – 10106 Dupont Cir Dr E, Fort Wayne, IN 46825 OPS has four courts and has been very generous in letting us use their facility on Saturday for the tournament. Parking is on the side of the building. DON'T PARK IN THE FRONT OF THE BUILDING, as that is reserved for those that use OPS for workouts and classes. We have parking on the side and across the street. Also, Enter on the side entrance of the building, not the main entrance. There will be signs outside for FWGIT.