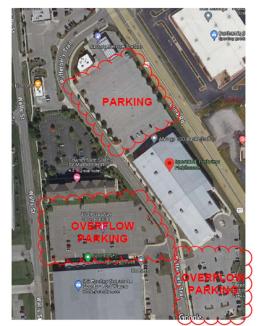

# SPORT ONE FIELDHOUSE -

3946 ICE WAY, Fort Wayne, IN 46805 There are multiple places to park at Sport ONE. If the front parking lot is full, please DON'T create your own parking spots and park people in. There is additional parking in the back or across the street. Please be considerate of others as the front parking lot will fill up.