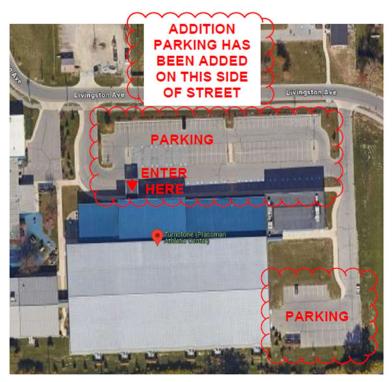

#### FIRST ASSEMBLY GYMNASIUM

- Gymnasium Entrance

<u>OPS FITNESS CLUB</u> – 10106 Dupont Cir Dr E, Fort Wayne, IN 46825 OPS has four courts and has been very generous in letting us use their facility on Saturday for the tournament. Parking is on the side of the building. DON'T PARK IN THE FRONT OF THE BUILDING, as that is reserved for those that use OPS for workouts and classes. We have parking on the side and across the street. Also, Enter on the side entrance of the building, not the main entrance. There will be signs outside for FWGIT.